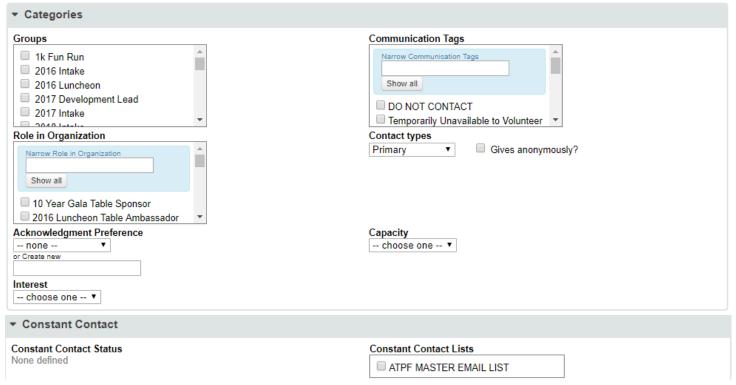

### Categories & Constant Contact

#### Categories:

GROUPS: Here are the different programs as well as special events
Role in Organization: This shows us how the community is involved in our organization
Communication Tags: This shows us how we should contact them
Constant Contact: Shows is if they are a part of the Master Email List

In the categories section, you are able to identify specific programs, events, roles, and communication preferences for each constituent

- Tip: When entering a new parent, you have the option to select any ATPF programs in Groups so that they receive emails about specific upcoming program events