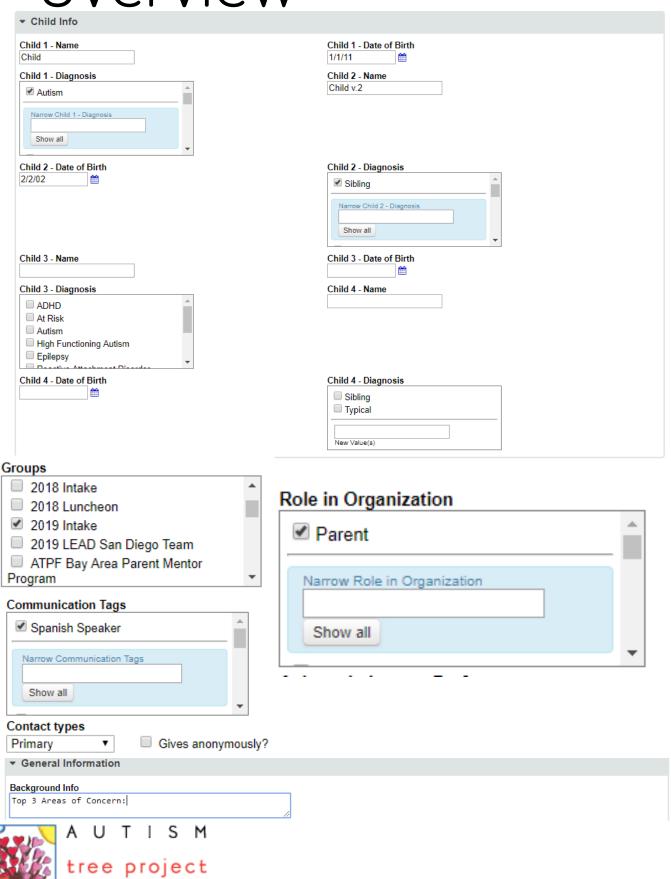

## Child Info

| ▼ Child Info                                                                              |                                                                     |
|-------------------------------------------------------------------------------------------|---------------------------------------------------------------------|
| Child 1 - Name  Child 1 - Diagnosis  Narrow Child 1 - Diagnosis  Show all  ADD  ADD  ADHD | Child 1 - Date of Birth  Child 2 - Name                             |
| Child 2 - Date of Birth                                                                   | Child 2 - Diagnosis  Narrow Child 2 - Diagnosis  Show all  ADD  ADD |
| Child 3 - Name                                                                            | Child 3 - Date of Birth                                             |
| Child 3 - Diagnosis  ADHD At Risk Autism High Functioning Autism Epilepsy                 | Child 4 - Name                                                      |
| Child 4 - Date of Birth                                                                   | Child 4 - Diagnosis  Sibling Typical  New Value(s)                  |

Child info allows you to input the name, date of birth, and the child's diagnosis.

Tip: Some kids will have multiple diagnoses – you have the option to select all that apply! For siblings, you have the option to select Sibling & Typical

Cell Phone: (619) 987-6543

Email: ilikeemails@gmail.com

Child Name: Child

DOB: 1/1/11

Age: 8

Gender: Boy

Diagnosis: Autism

Sibling: Child v.2

Singling DOB: 2/2/02

Top 3 Areas of Concern:

1.) speech

2.) tantrums

3.) picky eater