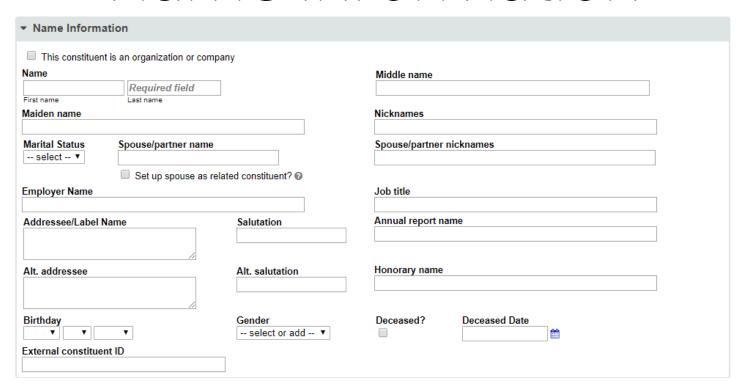

### Name Information

Name information allows you to input names of constitutes.

- If constitutes are already inputted into the database then a blue bar will show that there is matching information with the constitute you are trying to make