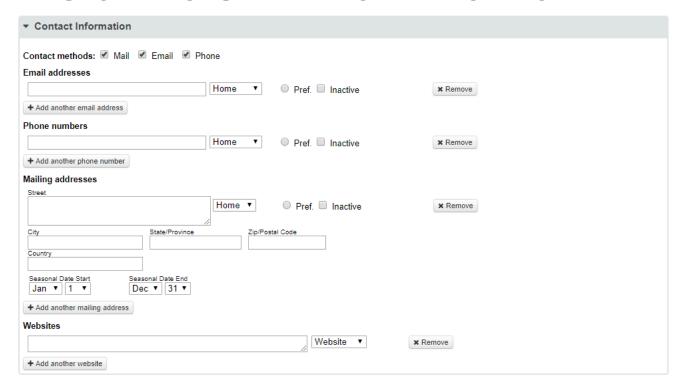

### Contact Information

Contact Information allows you to input any contact information given to you.

- When looking at data make sure that you input everything that is given such as phone numbers and emails. You can select the classification of the info weather it be home, work, etc