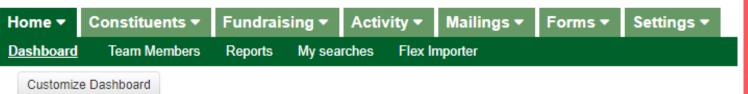

The seven categories in the home screen are:

Home: An overview of events

Constitutes: All contact info is stored here

Fundraising: Everything money related is here

Activity:

Mailings: All mass emails can be sent here

Forms: Event RSVP's can be sent here

Settings: Configure data

\*We will be primarily be focusing on the Constitutes tab!