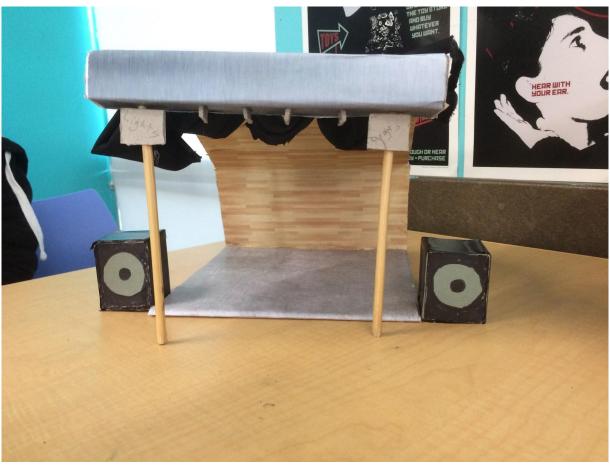

- Bringing the community closer
- Showcase Art
- Renting out





#### Funding





- The Karma for Cara Foundation is a micro-grant that inspires teens to help their community
- Ranges from \$250-\$1,000.00
- The Temporary Stage will be rented out so we can earn money to replace damaged parts of the stage and replace them



#### Site and Physical Planning



The Temporary Stage will be located on the ground floor at the south end in the Permanent Housing project.





#### Floorplan







#### Birdseye View of SketchUp





N



#### North Elevation View







#### South Elevation View



N





#### East Elevation View









#### West Elevation View









#### Detail View - Temporary Stage









#### Unique Design Element





### Vinyl rooftop



#### Temporary Stage Model







#### Q & A

# Thank you for listening to our presentation, we will now take questions about:

- Overview, Goals and Funding
- Floorplan
- Architectural Model
- SketchUP