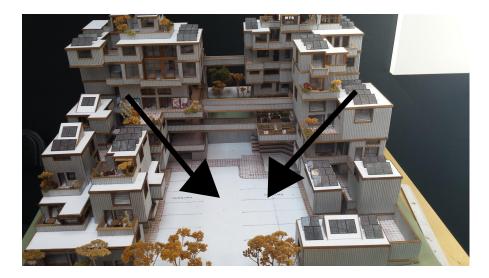

#### Temporary Stage Model

#### Site and Physical Planning

The Temporary Stage will be located on the ground floor at the south end in the Permanent Housing project.