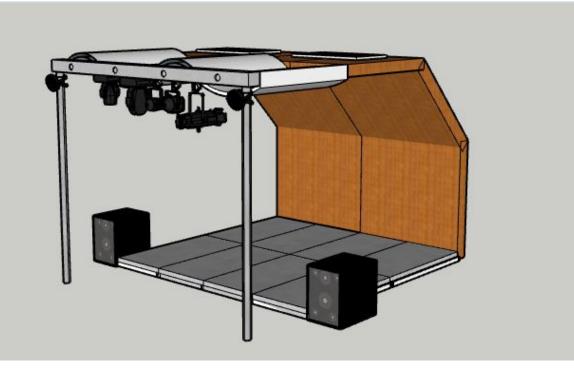

n learning experiences to understand the world around us.





#### Overview and Goals

- Temporary stage with a platform of 16'x16'
- Bringing the community closer
- Showcase Art
- Renting out





#### Funding





- The Karma for Cara Foundation is a micro-grant that inspires teens to help their community
- Ranges from \$250-\$1,000.00
- The Temporary Stage will be rented out so we can earn money to replace damaged parts of the stage and replace them



#### Site and Physical Planning



The Temporary Stage will be located on the ground floor at the south end in the Permanent Housing project.





#### Floorplan







#### Birdseye View of SketchUp





N



#### North Elevation View







#### South Elevation View



N





#### East Elevation View









#### West Elevation View









#### Detail View - Temporary Stage









#### Unique Design Element





### Vinyl rooftop



#### Temporary Stage Model







#### Q & A

# Thank you for listening to our presentation, we will now take questions about:

- Overview, Goals and Funding
- Floorplan
- Architectural Model
- SketchUP