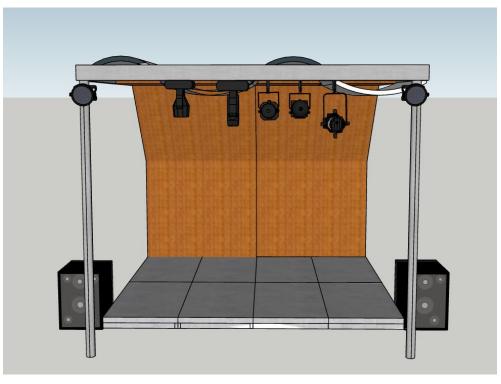

#### North Elevation View

#### South Elevation View

N

#### East Elevation View

#### West Elevation View