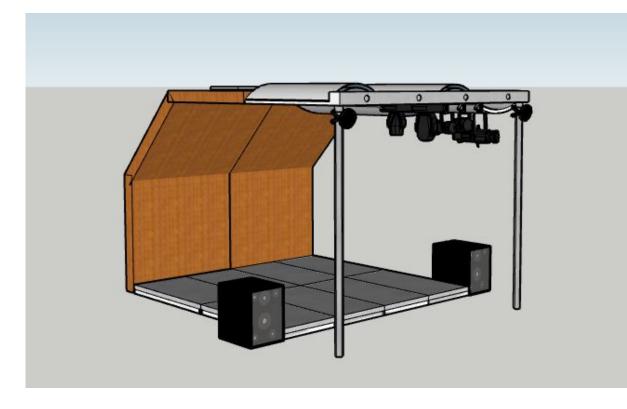

20/20 Vision take pride in hands on learning experiences to understand the world around us.





#### Overview and Goals

- Temporary stage with a platform of 16'x16'
- Bringing the community closer
- Showcase Art
- Renting out





#### Funding





- The Karma for Cara Foundation is a micro-grant that inspires teens to help their community
- Ranges from \$250-\$1,000.00
- The Temporary Stage will be rented out so we can earn money to replace damaged parts of the stage and replace them



#### Site and Physical Planning



The Temporary Stage will be located on the ground floor at the south end in the Permanent Housing project.





#### Floorplan







#### Birdseye View of SketchUp





N



#### North Elevation View







#### South Elevation View



N





#### East Elevation View









#### West Elevation View









#### Detail View - Temporary Stage









#### Unique Design Element





### Vinyl rooftop



#### Temporary Stage Model







#### Q & A

# Thank you for listening to our presentation, we will now take questions about:

- Overview, Goals and Funding
- Floorplan
- Architectural Model
- SketchUP